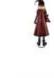

## EUROPALMS Santa Claus, Metal, 150cm, red

Handcrafted Santa Claus figure made of metal, with gift and bell, color finish

#### **Description:**

The life-size metal figures are the absolute eye-catcher of your winter and Christmas decorations. They have been lovingly handcrafted and each piece is unique. The high-quality workmanship is particularly evident in the elaborate details of each individual figure. Whether placed individually or together with other winter decoration elements - Santa Claus, available in two sizes, does not miss its effect. Perfect for the winter design of your shop window, shop, hotel or at home. With its warm winter coat, red pointed cap and gloves, it is well equipped for the cold winter season. He also has a lovingly wrapped gift and his golden bell with him. Christmas can come.