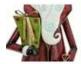

#### **Description:**

The life-size metal figures are the absolute eye-catcher of your winter and Christmas decorations. They have been lovingly handcrafted and each piece is unique. The high-quality workmanship is particularly evident in the elaborate details of each individual figure. Whether placed individually or together with other winter decoration elements - Santa Claus, available in two sizes, does not miss its effect. Perfect for the winter design of your shop window, shop, hotel or at home. With its warm winter coat, red pointed cap and gloves, it is well equipped for the cold winter season. He also has a lovingly wrapped gift and his golden bell with him. Christmas can come.