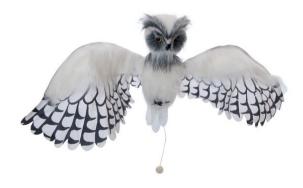

### Halloween Snow Owl Hermine

Screaming snowy owl with animated flying motions and LED eyes

Art. No.: 83316081 GTIN: 4026397633832

## Halloween Snow Owl Hermine

Screaming snowy owl with animated flying motions and LED eyes

#### Features:

- Moves head and wings by integrated motor
- Activation of animations by integrated microphone or wired control
- Operation with three 1.5V AA batteries (not included in delivery)
- Powered by a battery/battery pack
- Sound effects
- Eyes flashing
- Wings with motion effect
- Head with motion effect