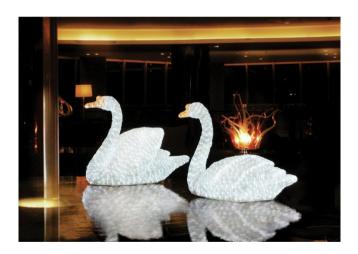

### LED SWAN, white

High-quality worked decorative element, guaranteed an eye catcher

**Art. No.: 83330211** GTIN: 4026397331622

#### Features:

- This beautiful swan never has been a "ugly duckling"
- Extravagant 3D sculpture ideal for the home and garden or commercial decoration
- Life-size figure made of high-quality crystal resin
- 864 long-life white LEDs
- Each figure is handmade and unique
- Ready for connection with outdoor power cord and safety transformer (IP44)
- Suitable for outdoor use IP44