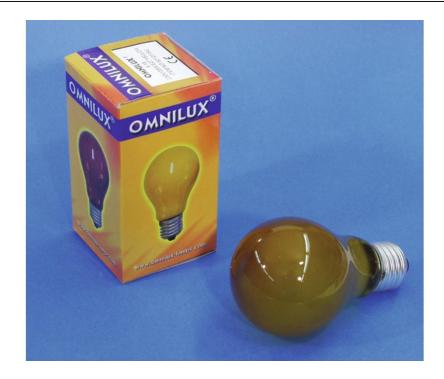

## OMNILUX A19 230V/25W E-27 yellow

**Art. No.: 9210115U** GTIN: 4026397138573

List price: 2.26 €

incl. 19% VAT.

## **Technical specifications:**

| Operating voltage:          | 230 V, 220 - 240 V                                        |
|-----------------------------|-----------------------------------------------------------|
| Nominal wattage:            | 25 W                                                      |
| Base:                       | E27                                                       |
| Lamp type:                  | Halogen lamp; clear lamp; high voltage lamp; halogen bulb |
| Lamp specification:         | Dimmable                                                  |
|                             | Hot restrike                                              |
| Beam angle:                 | 310°                                                      |
| Color of light:             | Yellow                                                    |
| Lead time:                  | 0 s                                                       |
| Construction:               | Bulb                                                      |
| Operating temperature max.: | 40° C                                                     |
| Operating temperature min.: | 20° C                                                     |
| Burning position:           | S180 (universal)                                          |